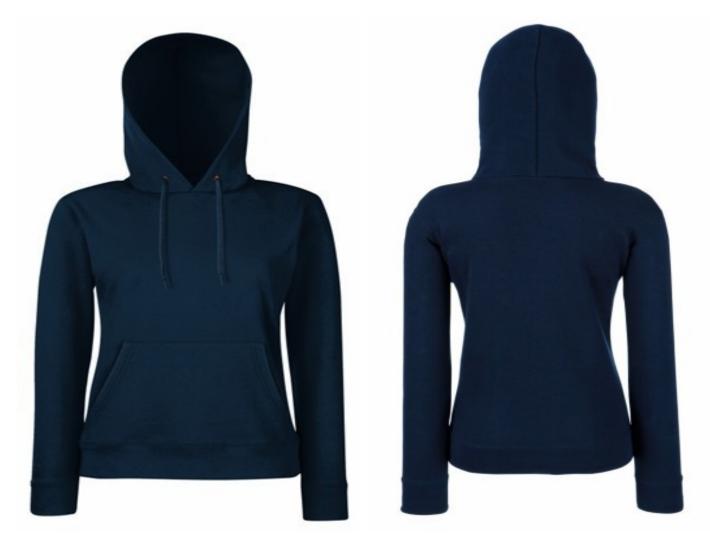

# FRUIT OF THE LOOM, LADIES CLASSIC HOODED SWEAT, HOODED SWEATSHIRT FOR WOMEN, DARK WEIGHT, L

### Specification

Fruit Of The Loom, Ladies Classic Hooded Sweat, hooded sweatshirt for women, dark weight, L. Hooded sweatshirt, made up of 80% cotton and 20% poester, 280gm / m2, front pockets and hooded sweatshirt, and ukuriam sweatshirt, front kangaroo pockets, slightly waist-high, with a modern cut. Branded sweatshirt. Branding: DTG, screen printing, flex, flock, embroidery